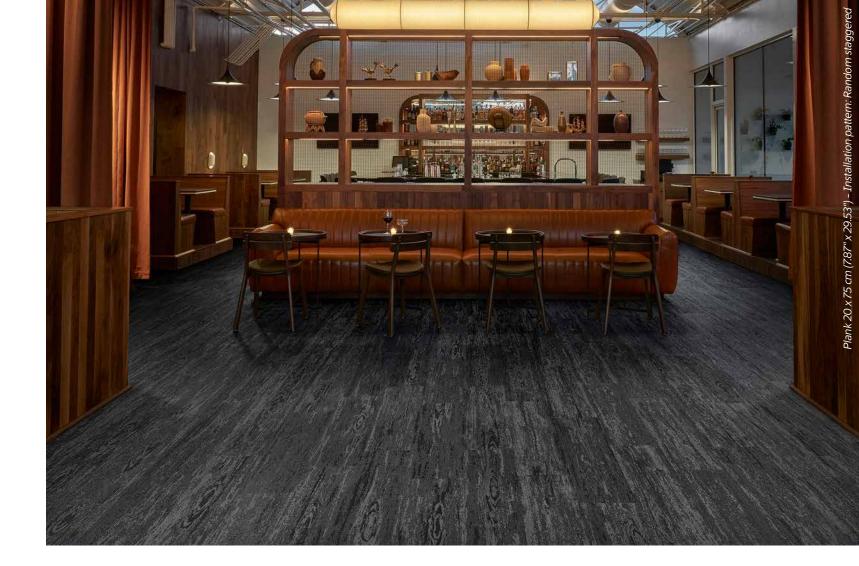

#### Installation pattern:

Random staggered - Plank 20 x 75 cm (7.87" x 29.53")

Silva