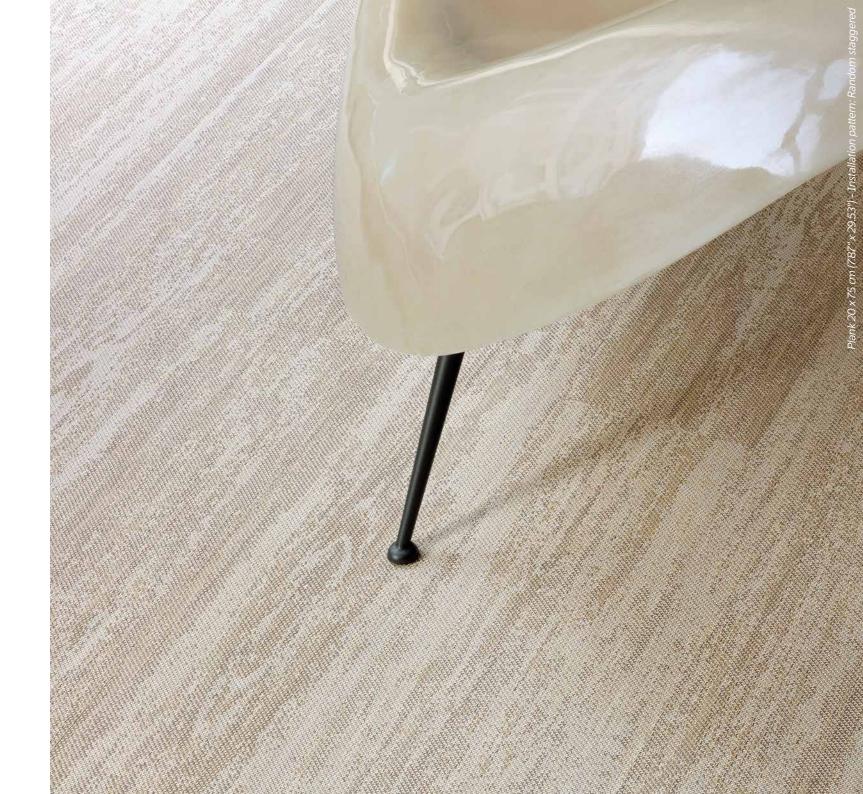

#### Installation pattern:

Random staggered - Plank 20 x 75 cm (7.87" x 29.53")

Silva