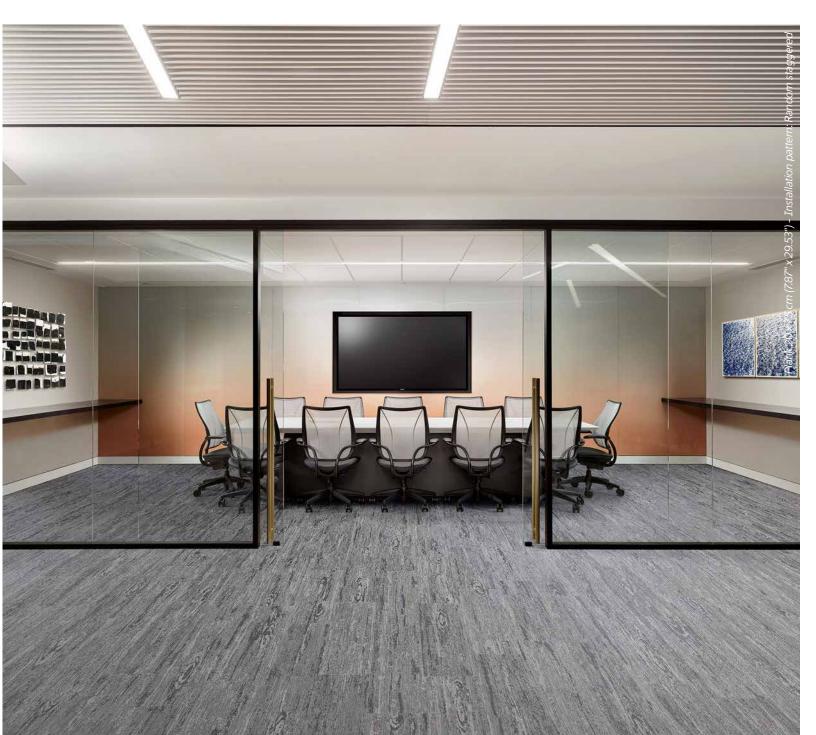

#### Installation pattern:

Random staggered - Plank 20 x 75 cm (7.87" x 29.53")

Silva