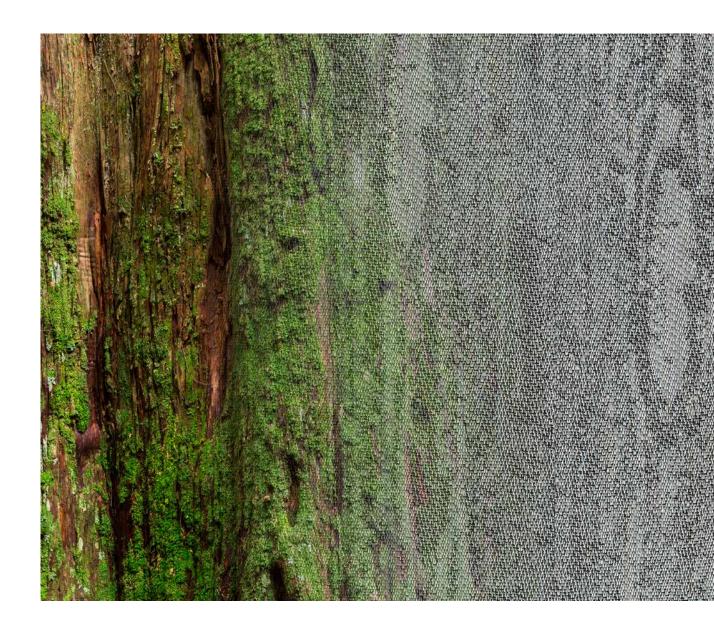

#### Interwoven with nature

2tec2 strives to deliver a durable, superior product while preserving and protecting the world beneath our feet.

Our environmental ambition is to move ever closer to an entirely circular & closed-loop production model and we are achieving this through various initiatives and a careful selection of our raw materials and manufacturing methods.

Our choice of raw materials is constantly being refined, from our felt backing layer made out of recycled PET, to the increasing adoption of renewable materials in our flooring. This attention to detail extends to the conscious reuse of leftover cuttings and excess production materials - ensuring we waste nothing.