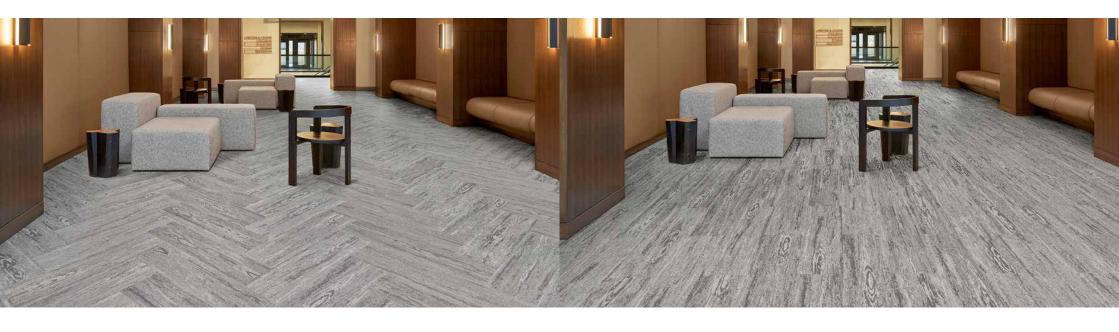

### Installation patterns

Installation pattern:

Herringbone - Plank 20 x 75 cm (7.87" x 29.53")