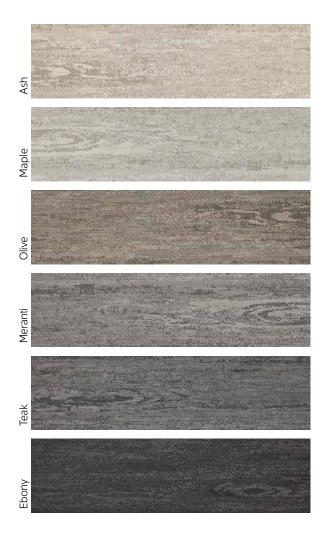

#### Ash

In mythology and folklore, the ash tree is believed to have mystical properties. With its swirling patterns and soft, smoky hues, Ash translates those properties into a mesmerizing pattern, evoking a refined and mysterious atmosphere that suits all types of interiors.

## Maple

The unique creamy white tones of maple wood are easy on the eye and blend in effortlessly with any interior. With its flowing pattern of light shades, Maple opens up even the smallest spaces, infusing an uplifting sense, calm and brightness.

Silva O

Olive

Inspired by the lofty olive trees dotting sun-soaked landscapes, Olive's twisted patterns and rich color infuses your interior with calm, Mediterranean vibes.

Silva () 1

Meranti

Across Southeast Asia, lush tropical forests are dotted with the spectacular meranti trees, towering high above the skyline. This Meranti pattern extends the evergreen character of these majestic trees to your interior, elevating it to an other-worldly level.

#### Teak

As a symbol of luxury and class, teak is the king of woods, durable and full of character.

Quality teak wood is characterized by its vibrant patterns and beautiful silver-grey hue that appears over time, mirrored in this elegant motif that will elevate your interior to a new level of sophistication.

015

Ebony

Synonymous with luxury and mystery, the majestic ebony tree grows in the magical rain forests and its jet-black heart is an ornamental staple to elevate interiors since ancient times. The mesmerizing swirls and darker shades of this Ebony pattern transforms any interior into a stylish and sophisticated statement.