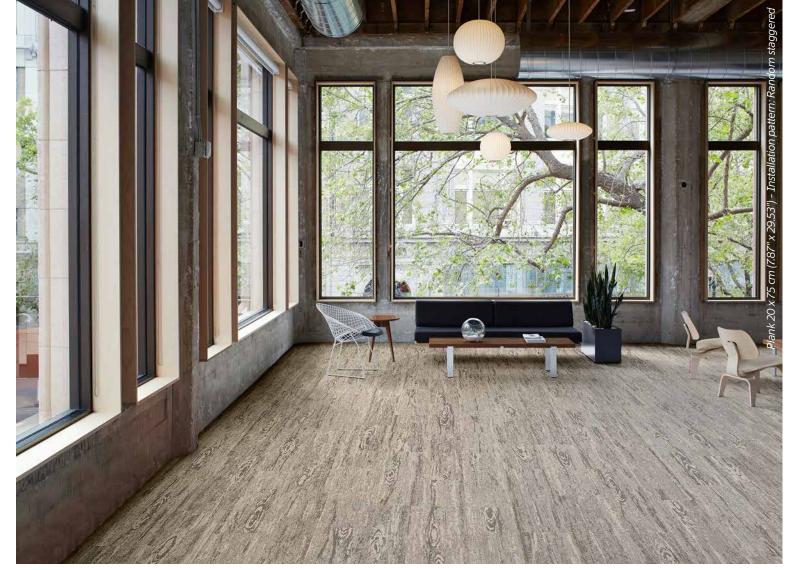

#### Installation pattern:

Random staggered - Plank 20 x 75 cm (7.87" x 29.53")

Silva