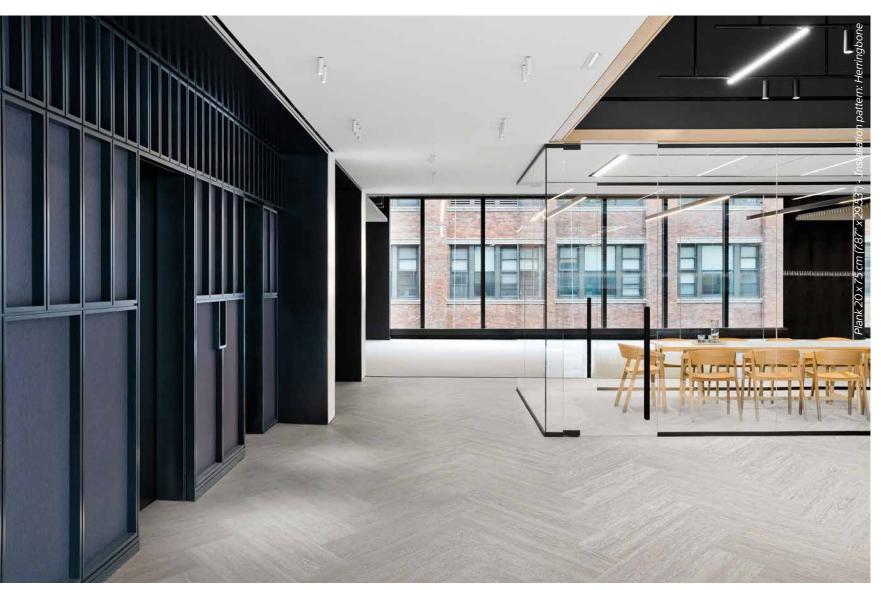

### Installation patterns

Installation pattern:

Herringbone - Plank 20 x 75 cm (7.87" x 29.53")