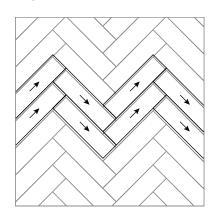

### Installation patterns

Installation pattern:

Herringbone - Plank 20 x 75 cm (7.87" x 29.53")