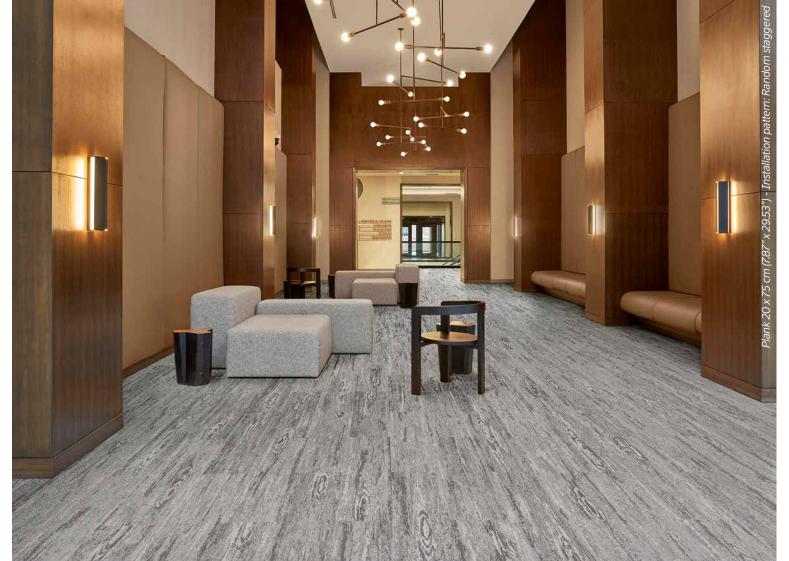

#### Installation pattern:

Random staggered - Plank 20 x 75 cm (7.87" x 29.53")

Silva