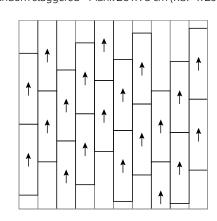

#### Installation pattern:

Random staggered - Plank 20 x 75 cm (7.87" x 29.53")

Silva