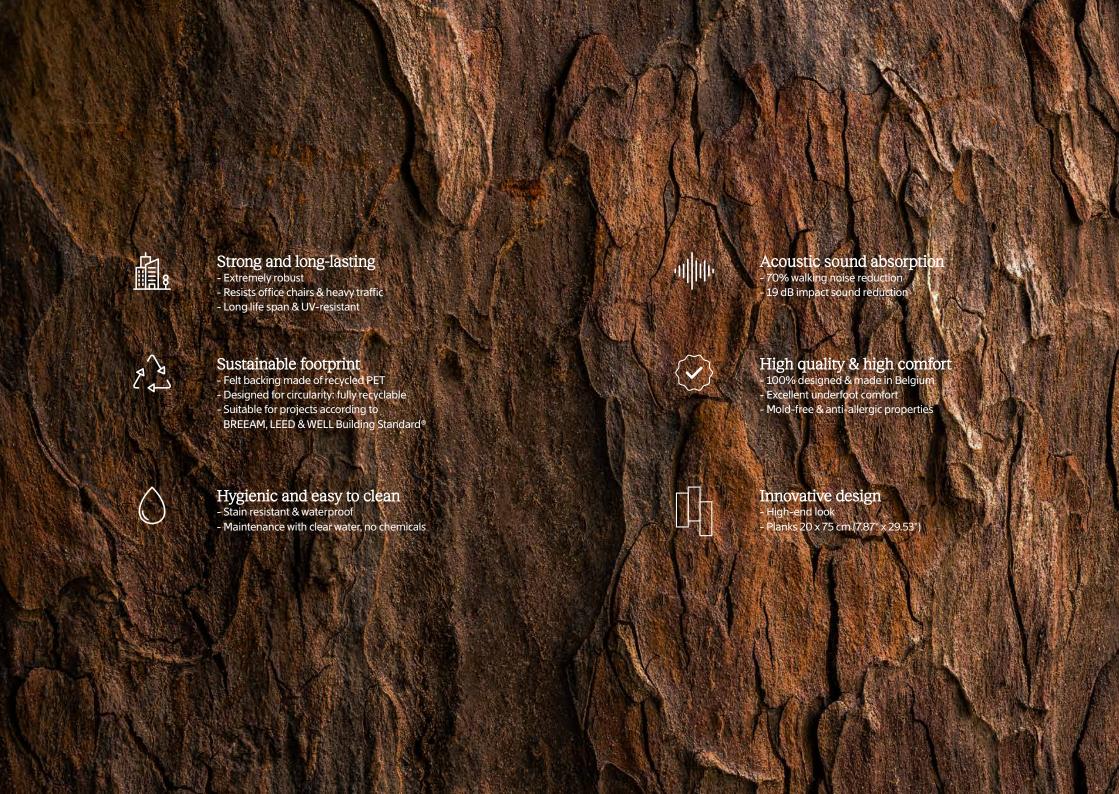

#### Interwoven with nature

2tec2 strives to deliver a durable, superior product while preserving and protecting the world beneath our feet.

Our environmental ambition is to move ever closer to an entirely circular & closed-loop production model and we are achieving this through various initiatives and a careful selection of our raw materials and manufacturing methods.

Our choice of raw materials is constantly being refined, from our felt backing layer made out of recycled PET, to the increasing adoption of renewable materials in our flooring. This attention to detail extends to the conscious reuse of leftover cuttings and excess production materials - ensuring we waste nothing.

Discover our entire sustainability journey on 2tec2.com.

 $\left(\begin{array}{ccc} A & \text{stecz} \end{array}\right)$ 