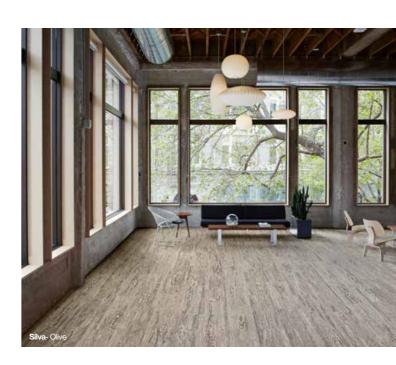

## Combining practicality with **design**

With 2TEC2's extensive color options and versatile designs, you can customize healthcare spaces for maximum patient comfort. Our diverse collections offer abundant patterns and colors in rolls, planks, and tiles, providing flexibility in installation for a unique environment.

- 95 products across 14 collections offer diverse design options.
- Available in rolls and tiles of various shapes and sizes.
- Provides freedom to enhance healthcare spaces with unique designs.
- Ideal for various healthcare environments, including corridors, reception areas, and break rooms.
- Flooring solutions adapt to each area's specific demands.
- Suitable for dividing open spaces into functional sections through floor zoning.