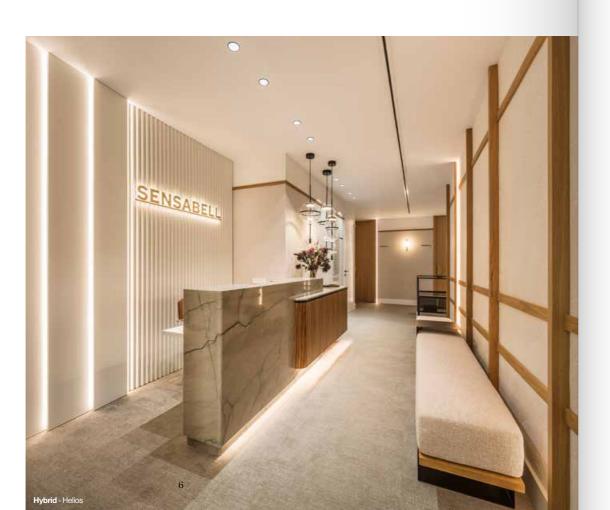

## Combining practicality with **design**

With 2TEC2's extensive color options and versatile designs, you can customize healthcare spaces for maximum patient comfort. Our diverse collections offer abundant patterns and colors in rolls, planks, and tiles, providing flexibility in installation for a unique environment.

- 95 products across 14 collections offer diverse design options.
- Available in rolls and tiles of various shapes and sizes.
- Provides freedom to enhance healthcare spaces with unique designs.
- Ideal for various healthcare environments, including corridors, reception areas, and break rooms.
- Flooring solutions adapt to each area's specific demands.
- Suitable for dividing open spaces into functional sections through floor zoning.