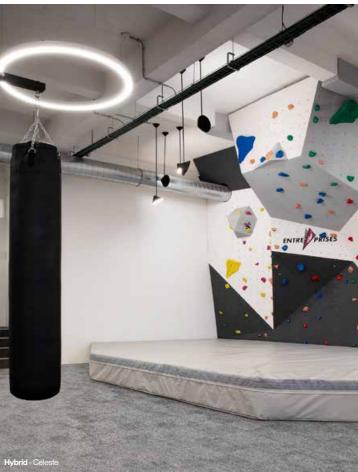

## Combining practicality with **design**

With 2TEC2's extensive color options and versatile designs, you can customize healthcare spaces for maximum patient comfort. Our diverse collections offer abundant patterns and colors in rolls, planks, and tiles, providing flexibility in installation for a unique environment.

- 95 products across 14 collections offer diverse design options.
- Available in rolls and tiles of various shapes and sizes.
- Provides freedom to enhance healthcare spaces with unique designs.
- Ideal for various healthcare environments, including corridors, reception areas, and break rooms.
- Flooring solutions adapt to each area's specific demands.
- Suitable for dividing open spaces into functional sections through floor zoning.