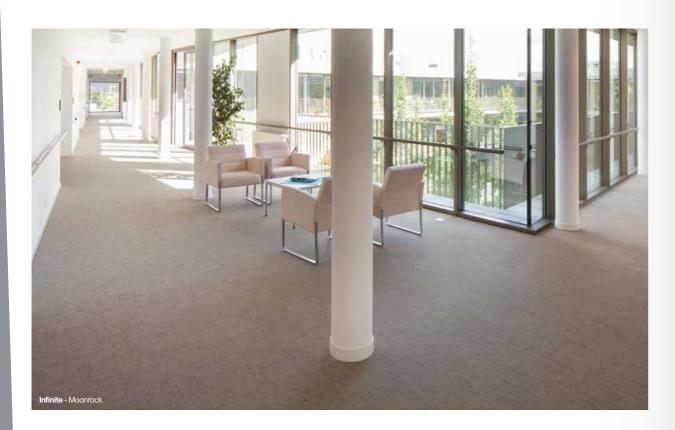

## Combining practicality with **design**

With 2TEC2's extensive color options and versatile designs, you can customize healthcare spaces for maximum patient comfort. Our diverse collections offer abundant patterns and colors in rolls, planks, and tiles, providing flexibility in installation for a unique environment.

- 95 products across 14 collections offer diverse design options.
- Available in rolls and tiles of various shapes and sizes.
- Provides freedom to enhance healthcare spaces with unique designs.
- Ideal for various healthcare environments, including corridors, reception areas, and break rooms.
- Flooring solutions adapt to each area's specific demands.
- Suitable for dividing open spaces into functional sections through floor zoning.