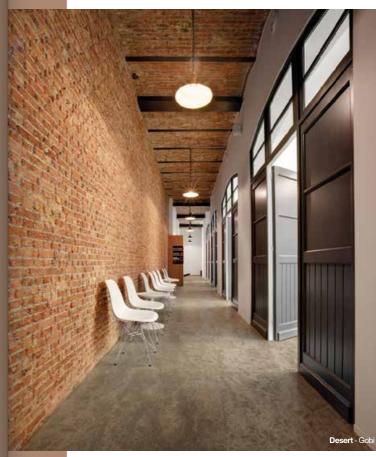

## Combining practicality with **design**

With 2TEC2's extensive color options and versatile designs, you can customize healthcare spaces for maximum patient comfort. Our diverse collections offer abundant patterns and colors in rolls, planks, and tiles, providing flexibility in installation for a unique environment.

- 95 products across 14 collections offer diverse design options.
- Available in rolls and tiles of various shapes and sizes.
- Provides freedom to enhance healthcare spaces with unique designs.
- Ideal for various healthcare environments, including corridors, reception areas, and break rooms.
- Flooring solutions adapt to each area's specific demands.
- Suitable for dividing open spaces into functional sections through floor zoning.