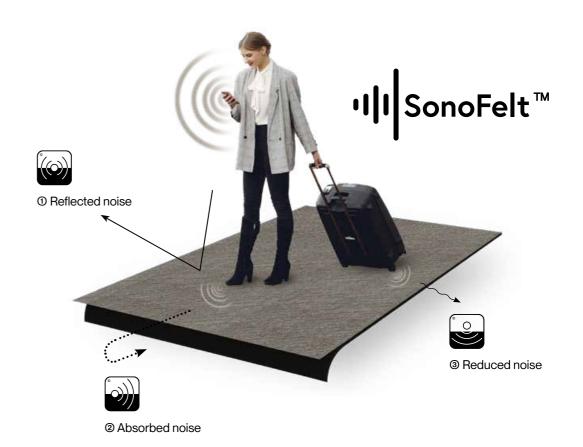

### 4. Ultimate Comfort and Tranquillity

Experience safety and serenity with our flooring, we offer unparalleled underfoot comfort for patients and visitors alike.

 Acoustic sound absorption thanks to Sonofelt ™

19 dB impact sound reduction70% walking noise reduction0.15 α acoustical sound absorption

- Slip resistant
- Fire retardant
- Anti-static properties
- Comfort underfoot for staff & patients

#### 3. Reuse and reduce

2TEC2 strives to close the loop and use as much recycled content as possible to reduce waste.

- We use recycled PET, coming from post-consumer waste, in our Sonofelt ™ backing.
- We re-introduce all our pre-consumer waste into our production process to make new products.
- We are 100% recyclable.