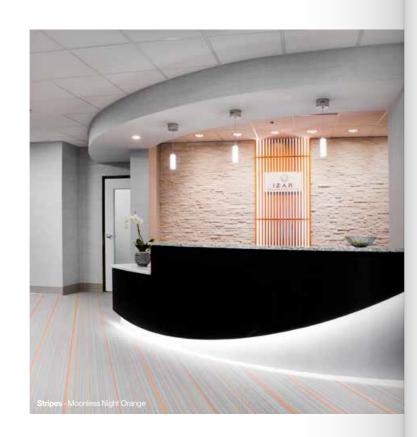

## Combining practicality with **design**

With 2TEC2's extensive color options and versatile designs, you can customize healthcare spaces for maximum patient comfort. Our diverse collections offer abundant patterns and colors in rolls, planks, and tiles, providing flexibility in installation for a unique environment.

- 95 products across 14 collections offer diverse design options.
- Available in rolls and tiles of various shapes and sizes.
- Provides freedom to enhance healthcare spaces with unique designs.
- Ideal for various healthcare environments, including corridors, reception areas, and break rooms.
- Flooring solutions adapt to each area's specific demands.
- Suitable for dividing open spaces into functional sections through floor zoning.