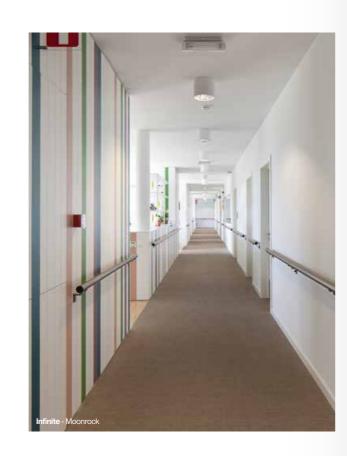

## Combining practicality with **design**

With 2TEC2's extensive color options and versatile designs, you can customize healthcare spaces for maximum patient comfort. Our diverse collections offer abundant patterns and colors in rolls, planks, and tiles, providing flexibility in installation for a unique environment.

- 95 products across 14 collections offer diverse design options.
- Available in rolls and tiles of various shapes and sizes.
- Provides freedom to enhance healthcare spaces with unique designs.
- Ideal for various healthcare environments, including corridors, reception areas, and break rooms.
- Flooring solutions adapt to each area's specific demands.
- Suitable for dividing open spaces into functional sections through floor zoning.