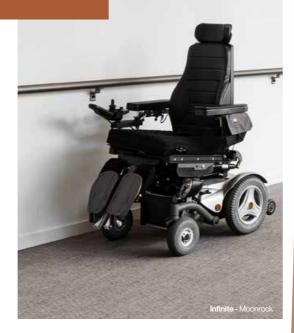

Flooring materials need to offer exceptional mobility for wheelchairs, hospital beds, carts, and to reduce slip and fall liability.

- Wheel chair resistant
- Class 33 performance (EN1307)
- Warranty of 15 years
- Appearance retention over time