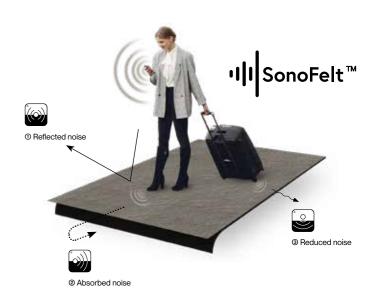

#### 3. A serene experience

2TEC2's Acoustic Comfort Backing Sonofelt <sup>™</sup> ensures peaceful environments, making it perfect for hospitality spaces, where people want to unwind and relax.

- 19 dB impact sound reduction
- 70 % walking noise reduction
- 0.15 a acoustical sound absorption