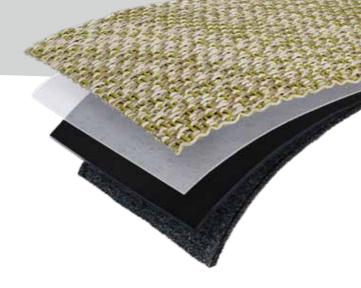

#### 3. A serene experience

2TEC2's Acoustic Comfort Backing Sonofelt <sup>™</sup> ensures peaceful environments, making it perfect for hospitality spaces, where people want to unwind and relax.

- 19 dB impact sound reduction
- 70 % walking noise reduction
- 0.15 a acoustical sound absorption

#### 3. Reuse and reduce

2TEC2 strives to close the loop and use as much recycled content as possible to reduce waste.

- We use recycled PET, derived from post-consumer waste, in our Sonofelt ™ backing.
- We re-introduce all our pre-consumer waste into our production process to make new products.
- We are 100% recyclable.