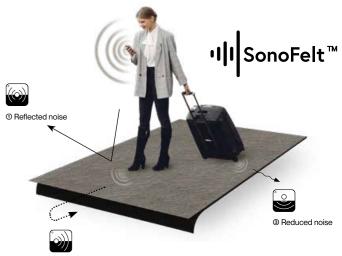

### 3. A serene experience

2TEC2's Acoustic Comfort Backing Sonofelt <sup>™</sup> ensures peaceful environments, making it perfect for hospitality spaces, where people want to unwind and relax.

- 19 dB impact sound reduction
- 70 % walking noise reduction
- 0.15  $\alpha_{w}$  acoustical sound absorption

@ Absorbed noise