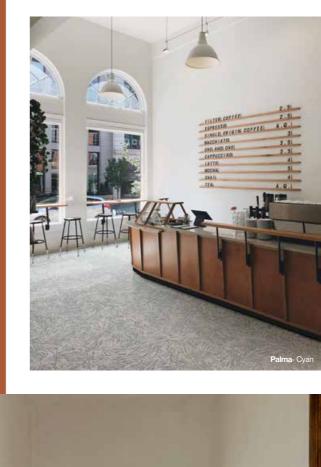

2TEC2 high-tech woven flooring suits every demand for hospitality projects: from reception areas and corridors to hotel rooms, bar areas and gyms.

### Combining practicality with **design**

The hospitality industry comprises diverse spaces, ranging from hotel lobbies, guest rooms, and suites to fitness centers, restaurants, pools, exterior lounges, and beyond. At 2TEC2, we offer a comprehensive array of references tailored to meet the unique demands of each hospitality environment.

8

- 95 products across 14 collections offer diverse design options.
- Available in rolls and tiles of various shapes and sizes.
- Provides freedom to enhance hospitality spaces with unique designs.
- Ideal for various hospitality environments, including lobbies, corridors, reception areas, hotel rooms and much more.
- Flooring solutions adapt to each area's specific demands.
- Suitable for dividing open lounges into functional sections through floor zoning.