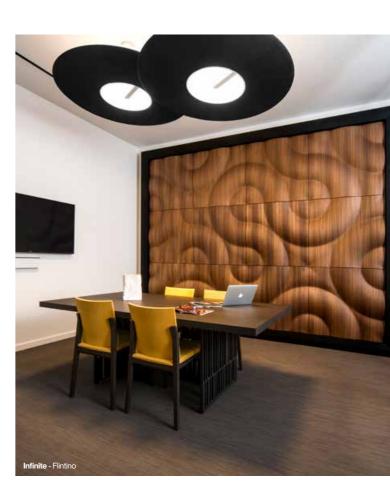

# Combining practicality with **design**

Workspaces should inspire productivity and creativity, but why should that mean sacrificing style? With 2TEC2 woven flooring, your offices and boardrooms will look stunning, while giving employees the serenity and comfort they need to be productive.

- 95 products across 14 collections offer diverse design options.
- Available in rolls and tiles of various shapes and sizes.
- Provides freedom to enhance workspaces with unique designs.
- Ideal for various corporate environments, including corridors, reception areas, and break rooms.
- Flooring solutions adapt to each area's specific demands.
- Suitable for dividing open workspaces into functional sections through floor zoning.