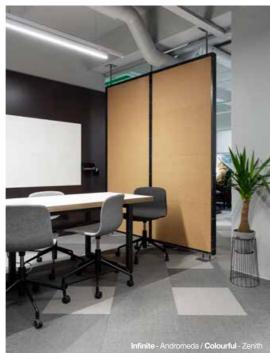

# Combining practicality with **design**

Workspaces should inspire productivity and creativity, but why should that mean sacrificing style? With 2TEC2 woven flooring, your offices and boardrooms will look stunning, while giving employees the serenity and comfort they need to be productive.

- 95 products across 14 collections offer diverse design options.
- Available in rolls and tiles of various shapes and sizes.
- Provides freedom to enhance workspaces with unique designs.
- Ideal for various corporate environments, including corridors, reception areas, and break rooms.
- Flooring solutions adapt to each area's specific demands.
- Suitable for dividing open workspaces into functional sections through floor zoning.