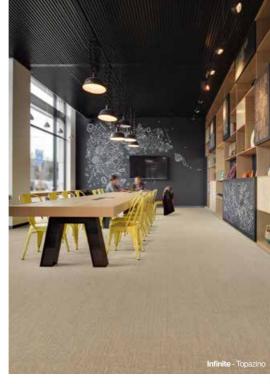

# Combining practicality with **design**

Workspaces should inspire productivity and creativity, but why should that mean sacrificing style? With 2TEC2 woven flooring, your offices and boardrooms will look stunning, while giving employees the serenity and comfort they need to be productive.

- 95 products across 14 collections offer diverse design options.
- Available in rolls and tiles of various shapes and sizes.
- Provides freedom to enhance workspaces with unique designs.
- Ideal for various corporate environments, including corridors, reception areas, and break rooms.
- Flooring solutions adapt to each area's specific demands.
- Suitable for dividing open workspaces into functional sections through floor zoning.