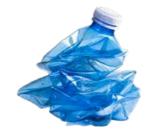

#### 3. Reuse and reduce

2TEC2 strives to close the loop and use as much recycled content as possible to reduce waste.

- We use recycled PET, coming from post-consumer waste, in our SonoFelt ™ backing.
- We re-introduce all our pre-consumer waste into our production process to make new products.
- We are 100% recyclable.