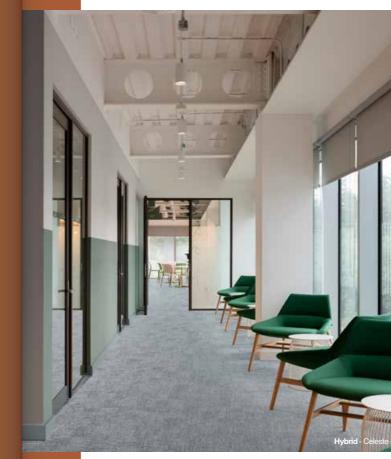

# Combining practicality with **design**

Workspaces should inspire productivity and creativity, but why should that mean sacrificing style? With 2TEC2 woven flooring, your offices and boardrooms will look stunning, while giving employees the serenity and comfort they need to be productive.

- 95 products across 14 collections offer diverse design options.
- Available in rolls and tiles of various shapes and sizes.
- Provides freedom to enhance workspaces with unique designs.
- Ideal for various corporate environments, including corridors, reception areas, and break rooms.
- Flooring solutions adapt to each area's specific demands.
- Suitable for dividing open workspaces into functional sections through floor zoning.