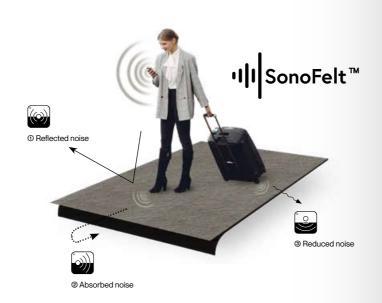

### 2. Acoustic sound absorption

2TEC2's Acoustic Comfort Backing SonoFelt <sup>™</sup> technology ensures with its felt bottom layer peaceful work environments, making it ideal for professional settings.

- 19 dB impact sound reduction
- 70% walking noise reduction
- 0.15 a acoustical sound absorption