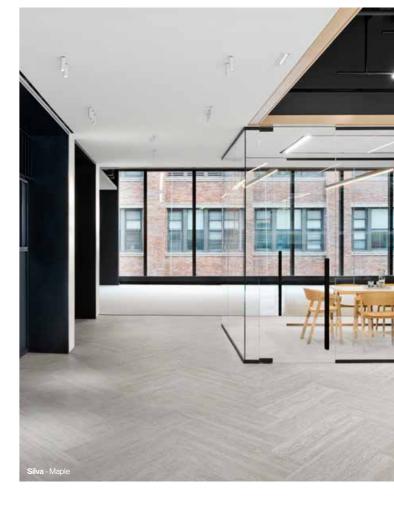

# Combining practicality with **design**

Workspaces should inspire productivity and creativity, but why should that mean sacrificing style? With 2TEC2 woven flooring, your offices and boardrooms will look stunning, while giving employees the serenity and comfort they need to be productive.

- 95 products across 14 collections offer diverse design options.
- Available in rolls and tiles of various shapes and sizes.
- Provides freedom to enhance workspaces with unique designs.
- Ideal for various corporate environments, including corridors, reception areas, and break rooms.
- Flooring solutions adapt to each area's specific demands.
- Suitable for dividing open workspaces into functional sections through floor zoning.