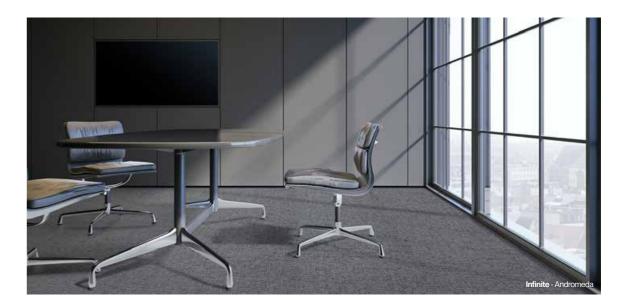

# Why choose 2TEC2 for your workspaces?

Corporate office environments are designed to reflect the mission and style of the company from meeting rooms and individual offices to corridors, reception areas, break rooms, entrances and outdoor spaces.

# Combining practicality with **design**

Workspaces should inspire productivity and creativity, but why should that mean sacrificing style? With 2TEC2 woven flooring, your offices and boardrooms will look stunning, while giving employees the serenity and comfort they need to be productive.

- 95 products across 14 collections offer diverse design options.
- Available in rolls and tiles of various shapes and sizes.
- Provides freedom to enhance workspaces with unique designs.
- Ideal for various corporate environments, including corridors, reception areas, and break rooms.
- Flooring solutions adapt to each area's specific demands.
- Suitable for dividing open workspaces into functional sections through floor zoning.