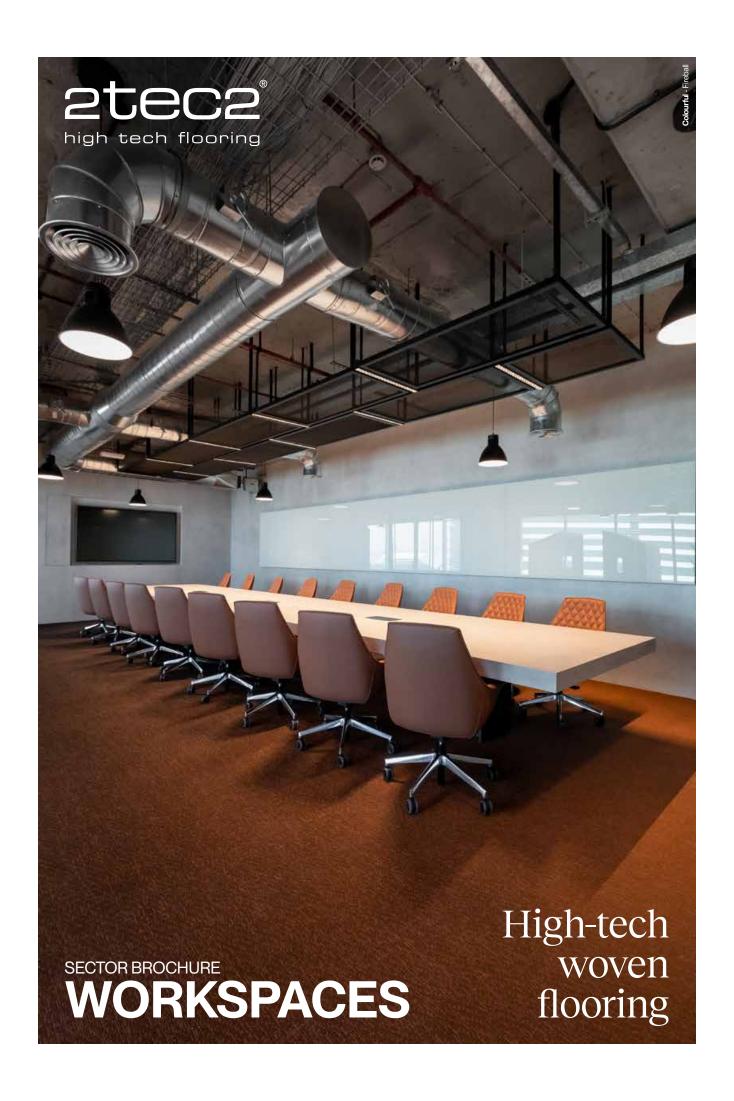

# What is **2TEC2** flooring?

2TEC2 is a Belgian company devoted to designing and producing high-tech woven flooring.

We combine the durability and cleanability of hard flooring with the acoustic properties and comfort of softer flooring.

We offer a vast library of designs and colours, available in both rolls, tiles and planks.

2TEC2 high-tech woven flooring suits every demand in workspaces and office environments.

# Why choose 2TEC2 for your workspaces?

Corporate office environments are designed to reflect the mission and style of the company from meeting rooms and individual offices to corridors, reception areas, break rooms, entrances and outdoor spaces.